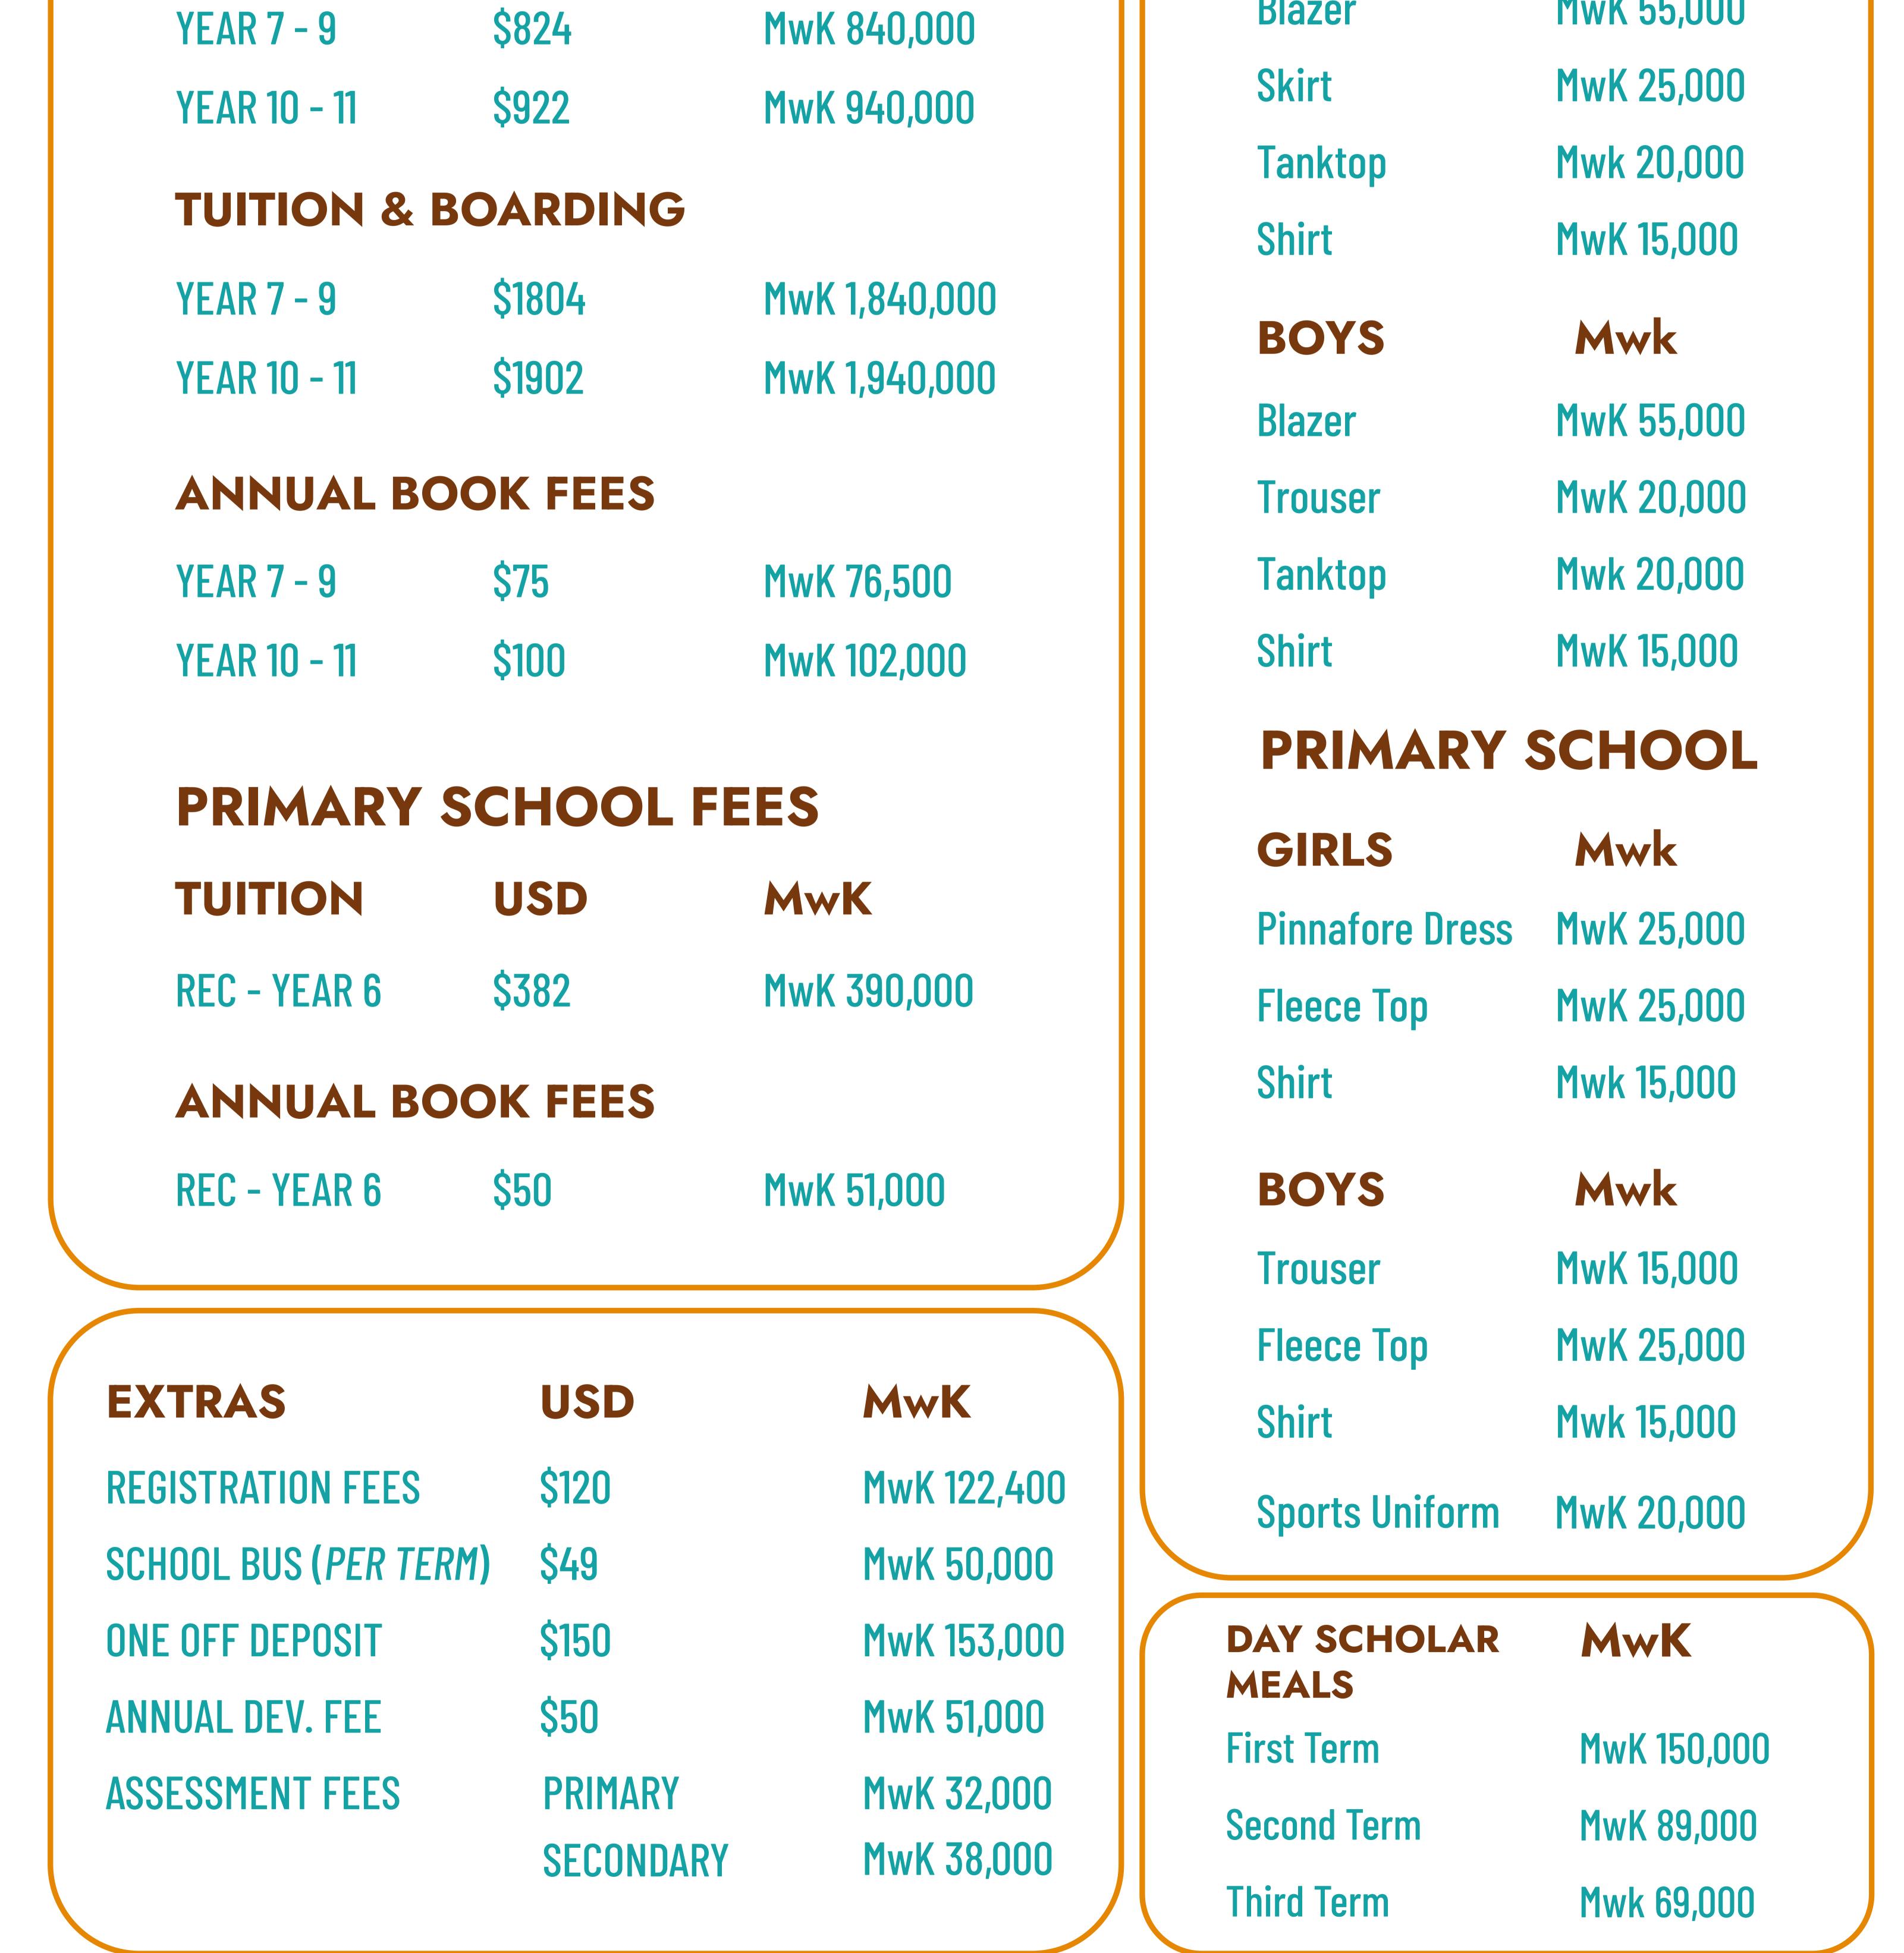

## **SECONDARY SCHOOL FEES**

TUITION USD

**MwK** 

| Skirt   | MwK 25,000               |
|---------|--------------------------|
| Tanktop | Mwk 20,000               |
| Shirt   | MwK 15,000               |
| BOYS    | Mwk                      |
| Blazer  | MwK 55,000               |
| Troucor | M                        |
| Trouser | MwK 20,000               |
| Tanktop | Mwk 20,000<br>Mwk 20,000 |

The current exchange rate set by the school is MwK 1020 to US \$1. This may be subject to change in line with prevailing economic circumstances. The \$ amount for fees will remain the same.